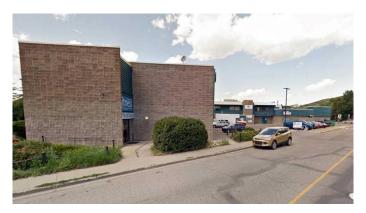

#### \$19

0 Bedroom, 0.00 Bathroom, Commercial on 1.00 Acres

NONE, Cochrane, Alberta

SHERIDAN MALL BAYS FOR LEASE, Sizes 500 to 1,500 sq. ft. Ground floor and upper floor. Elevator on east side. Stairs on south. 24 hours access. Hallway connects east and west side. Lease base rate \$12.50 upper floor and \$16.00 main floor. Strong tenant base mainly local business. Some bays have bathrooms in the bays. Great exposure to main access coming into Cochrane from Calgary via Highway 1A.