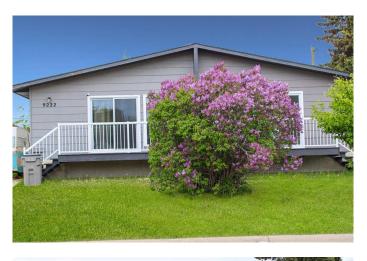

#### \$280,000

3 Bedroom, 2.00 Bathroom, 880 sqft Residential on 0.10 Acres

Mountview., Grande Prairie, Alberta

Charming Semi-Detached Bi-Level in Mountview – Spacious Yard & Endless Potential!

Welcome to this inviting semi-detached bi-level home, perfectly situated on a quiet street in the desirable Mountview neighborhood. With great curb appeal, this home stands out with matching exterior paint for both units, newer patio sliding doors, and a stylish white railing across the front. A private side entrance, tucked behind the fenced yard, adds to the sense of security and seclusion.

Step inside to discover a warm and welcoming living space. The upper level features a thoughtfully designed layout, with two comfortable bedrooms and a full bathroom on one side, while the kitchen and living area flow seamlessly on the otherâ€"perfect for both everyday living and entertaining. Many upgrades have been made to enhance the home's cozy and inviting atmosphere. Downstairs, the partially finished basement is full of potential! It boasts a spacious primary bedroom with an ensuite, a laundry area, and two additional roomsâ€"ideal for storage, a home office, or even a hobby space. Outside, the large, fenced yard provides ample space for kids, pets, or summer gatherings, making it an ideal home for families, professionals, or those looking for a peaceful retreat.