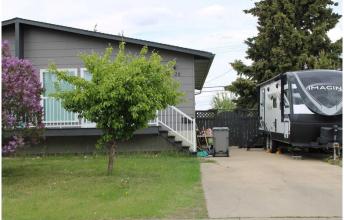

#### \$280,000

3 Bedroom, 2.00 Bathroom, 880 sqft Residential on 0.10 Acres

Mountview., Grande Prairie, Alberta

Charming Semi-Detached Bi-Level in Mountview – Spacious Yard & Endless Potential!

Welcome to this inviting semi-detached bi-level home, perfectly situated on a quiet street in the desirable Mountview neighborhood. With great curb appeal, this home stands out with matching exterior paint for both units, newer patio sliding doors, and a stylish white railing across the front. A private side entrance, tucked behind the fenced yard, adds to the sense of security and seclusion.

Step inside to discover a warm and welcoming living space. The upper level features a thoughtfully designed layout, with two comfortable bedrooms and a full bathroom on one side, while the kitchen and living area flow seamlessly on the otherâ€"perfect for both everyday living and entertaining. Many upgrades have been made to enhance the home's cozy and inviting atmosphere. Downstairs, the partially finished basement is full of potential! It boasts a spacious primary bedroom with an ensuite, a laundry area, and two additional roomsâ€"ideal for storage, a home office, or even a hobby space. Outside, the large, fenced yard provides ample space for kids, pets, or summer gatherings, making it an ideal home for families, professionals, or those looking for a peaceful retreat.