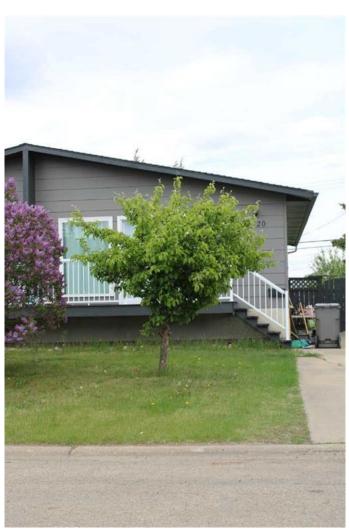

#### \$280,000

3 Bedroom, 2.00 Bathroom, 880 sqft Residential on 0.10 Acres

Mountview., Grande Prairie, Alberta

Charming Semi-Detached Bi-Level in Mountview – Spacious Yard & Endless Potential!

Welcome to this inviting semi-detached bi-level home, perfectly situated on a quiet street in the desirable Mountview neighborhood. With great curb appeal, this home stands out with matching exterior paint for both units, newer patio sliding doors, and a stylish white railing across the front. A private side entrance, tucked behind the fenced yard, adds to the sense of security and seclusion.

Step inside to discover a warm and welcoming living space. The upper level features a thoughtfully designed layout, with two comfortable bedrooms and a full bathroom on one side, while the kitchen and living area flow seamlessly on the otherâ€"perfect for both everyday living and entertaining. Many upgrades have been made to enhance the home's cozy and inviting atmosphere. Downstairs, the partially finished basement is full of potential! It boasts a spacious primary bedroom with an ensuite, a laundry area, and two additional roomsâ€"ideal for storage, a home office, or even a hobby space. Outside, the large, fenced yard provides ample space for kids, pets, or summer gatherings, making it an ideal home for families, professionals, or those looking for a peaceful retreat.