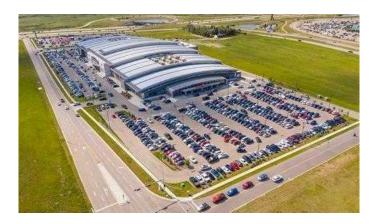

### \$169,900

0 Bedroom, 0.00 Bathroom, Commercial on 4.00 Acres

NONE, Rural Rocky View County, Alberta

Now is the time to invest while the prices are low!!! New Horizon Mall is a place for family shopping and entertainment. Enjoy the large Sky Castle Playground and the Sky Castle Roller Rink. New stores are opening every week, and traffic is increasing. This double is rented, and the seller is motivated. Lots of indoor and surface parking. Call today for more information.