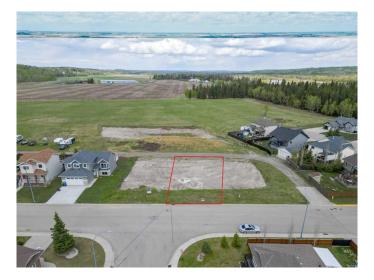

### \$119,000

0 Bedroom, 0.00 Bathroom, Land on 0.15 Acres

NONE, Sundre, Alberta

This exceptional residential building lot in the vibrant town of Sundre offers the perfect opportunity to create your dream home. Situated on the north side of Sundre, this lot provides convenient access to the hospital, school, and recreation center, making it an ideal location for families, retirees, or anyone looking to enjoy small-town living with modern amenities. Sundre is known for its picturesque setting, multiple golf courses, and easy access to West Country recreation, including hiking, fishing, and outdoor adventures in the stunning foothills. Whether you're looking for a peaceful retreat or an active lifestyle, this community has something for everyone. This lot is available for a private build, or you can take advantage of the expertise of Anchored Custom Homes, a trusted builder with a strong track record of quality craftsmanship, to bring your vision to life. Don't miss this opportunity to secure a prime lot in one of Sundre's most desirable areas.