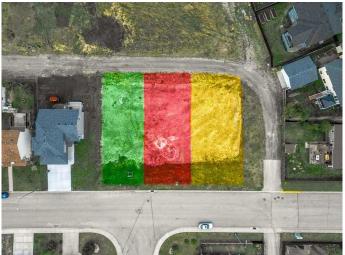

### \$119,000

0 Bedroom, 0.00 Bathroom, Land on 0.15 Acres

NONE, Sundre, Alberta

This exceptional residential building lot in the vibrant town of Sundre offers the perfect opportunity to create your dream home. Situated on the north side of Sundre, this lot provides convenient access to the hospital, school, and recreation center, making it an ideal location for families, retirees, or anyone looking to enjoy small-town living with modern amenities. Sundre is known for its picturesque setting, multiple golf courses, and easy access to West Country recreation, including hiking, fishing, and outdoor adventures in the stunning foothills. Whether you're looking for a peaceful retreat or an active lifestyle, this community has something for everyone. This lot is available for a private build, or you can take advantage of the expertise of Anchored Custom Homes, a trusted builder with a strong track record of quality craftsmanship, to bring your vision to life. Don't miss this opportunity to secure a prime lot in one of Sundre's most desirable areas.