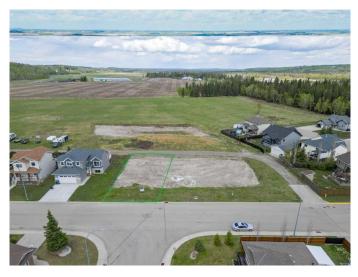

#### NONE, Sundre, Alberta

This exceptional residential building lot in the vibrant town of Sundre offers the perfect opportunity to create your dream home. Situated on the north side of Sundre, this lot provides convenient access to the hospital, school, and recreation center, making it an ideal location for families, retirees, or anyone looking to enjoy small-town living with modern amenities. Sundre is known for its picturesque setting, multiple golf courses, and easy access to West Country recreation, including hiking, fishing, and outdoor adventures in the stunning foothills. Whether you're looking for a peaceful retreat or an active lifestyle, this community has something for everyone. This lot is available for a private build, or you can take advantage of the expertise of Anchored Custom Homes, a trusted builder with a strong track record of quality craftsmanship, to bring your vision to life. Don't miss this opportunity to secure a prime lot in one of Sundre's most desirable areas.