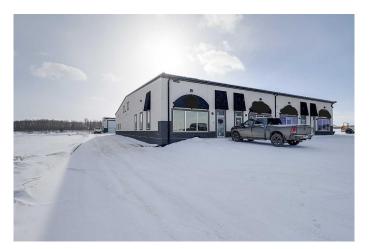

### \$515,000

0 Bedroom, 0.00 Bathroom, Commercial on 0.00 Acres

Piper Creek Business Park, Rural Red Deer County, Alberta

This condo was built in 2016 & features modern upgrades and a spacious shop. Zoned BSI Industrial. This property includes 3-phase 100-amp power, a 12' x 14' loading door, forced air heating, two offices, a spacious reception area, a large boardroom, a kitchen, and 2 washrooms.

## **Community Information**

Address 105 303a Larch Close

Subdivision Piper Creek Business Park

City Rural Red Deer County

County Red Deer County

Province Alberta
Postal Code T4E 1B4