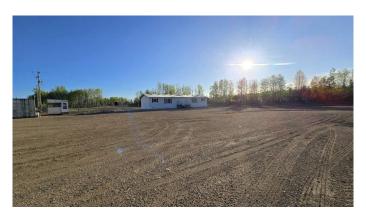

## \$150,000

0 Bedroom, 0.00 Bathroom, Commercial on 6.13 Acres

NONE, Red Earth Creek, Alberta

Welcome to your new office base camp in Red Earth, Alberta, directly off Highway 88, in the commercial area of this oil field town. This property spans over 6 acres, featuring a quonset and a duplex-style manufactured home with one bedroom and bathroom on each side. The office is fully equipped with appliances including a fridge, stove, microwave, dishwasher, and full-size washer and dryer, with durable vinyl plank flooring in the main areas, ideal for high usage. This location is a great layover point for operators and contractors, offering a spot to rest, and connect to high-speed Wi-Fi, so your team can better manage administrative tasks between field site visits. This well-maintained property provides a central base for your field operators, helping to maximize operational efficiency in one of Alberta's remote oil field areas. As a commercial property, this location has potential for small business owners in the area, looking for a space for automotive or household repair, hair stylist or beauty services, or even potential to apply for short-term rental business (at the discretion of the municipality).

Built in 2013