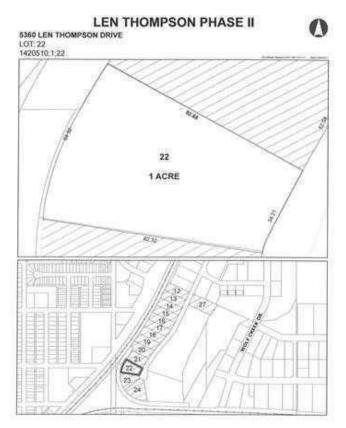

### \$225,000

0 Bedroom, 0.00 Bathroom, Land on 1.00 Acres

Wolf Creek Industrial Park, Lacombe, Alberta

15 Acre industrial park in the heart of Lacombe. Easy access to Highway 2, 2A and 12. Great location across from the new Public Works shop and yard site. On pavement. Great visibility from highway 2A. Zoned light industrial and there is potential for commercial / retail uses as well. Shovel ready with street lights and services to lot. Lots are 1 to 1.5 acres but could easily be amalgamated for larger parcel needs.

# **Community Information**

Address 5360 Len Thompson Drive Subdivision Wolf Creek Industrial Park

City Lacombe
County Lacombe
Province Alberta
Postal Code T4L 2H3