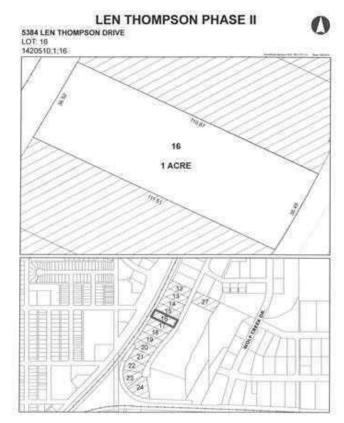

# \$225,000 - 5384 Len Thompson Drive, Lacombe

MLS® #A2195896

### \$225,000

0 Bedroom, 0.00 Bathroom, Land on 1.00 Acres

Wolf Creek Industrial Park, Lacombe, Alberta

15 Acre industrial park in the heart of Lacombe. Easy access to Highway 2, 2A and 12. Great location across from the new Public Works shop and yard site. On pavement. Great visibility from highway 2A. Zoned light industrial and there is potential for commercial / retail uses as well. Shovel ready with street lights and services to lot. Lots are 1 to 1.5 acres but could easily be amalgamated for larger parcel needs.

## **Community Information**

Address 5384 Len Thompson Drive Subdivision Wolf Creek Industrial Park

City Lacombe County Lacombe Province Alberta Postal Code T4L 2H3

### **Additional Information**

**Date Listed** February 19th, 2025

Days on Market 120 Zoning I1