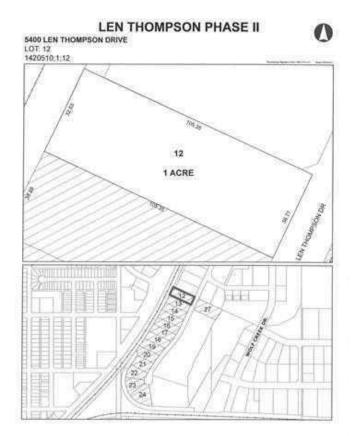

# \$225,000 - 5400 Len Thompson Drive, Lacombe

MLS® #A2195880

#### \$225,000

0 Bedroom, 0.00 Bathroom, Land on 1.00 Acres

Wolf Creek Industrial Park, Lacombe, Alberta

15 Acre industrial park in the heart of Lacombe. Easy access to Highway 2, 2A and 12. Great location across from the new Public Works shop and yard site. On pavement. Great visibility from highway 2A. Zoned light industrial and there is potential for commercial / retail uses as well. Shovel ready with street lights and services to lot. Lots are 1 to 1.5 acres but could easily be amalgamated for larger parcel needs.

## **Community Information**

| Address     | 5400 Len Thompson Drive    |
|-------------|----------------------------|
| Subdivision | Wolf Creek Industrial Park |
| City        | Lacombe                    |
| County      | Lacombe                    |
| Province    | Alberta                    |
| Postal Code | T4L 2H3                    |

### **Additional Information**

Date Listed February 19th, 2025

Days on Market 176 Zoning I1