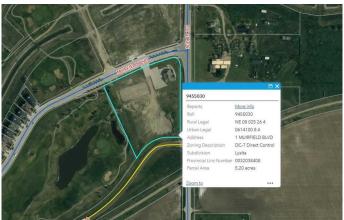

# \$1,500,000 - 1 Muirfield Boulevard, Lyalta

MLS® #A2195776

\$1,500,000

0 Bedroom, 0.00 Bathroom, Commercial on 5.20 Acres

Lakes of Muirfield, Lyalta, Alberta

Prime Commercial Land in Growing Lakes of Muirfield, Lyalta – 5.2 Acres with Building Seize this rare opportunity to own 5.2 acres of commercial land in the heart of Lyalta, a thriving golf course community, Lakes of Muirfield, just east of Calgary. This high-potential property is ideally positioned to serve the rapidly expanding population, with build out of 700 homes and numerous surrounding acreages. No other retail exists in the community, making this an exceptional investment for retail, dining, or service-based businesses.

Location: Lyalta, AB in Lakes of Muirfield

Size: 5.2 acres

Building: 3,000 sq. ft. with kitchen &

bathrooms

Growth Potential: 700+ homes planned, plus

acreages nearby

Invest now in the future of Lyalta! Contact us

### **Community Information**

Address 1 Muirfield Boulevard

Subdivision Lakes of Muirfield

City Lyalta

County Wheatland County

Province Alberta

Postal Code T0J1Y1