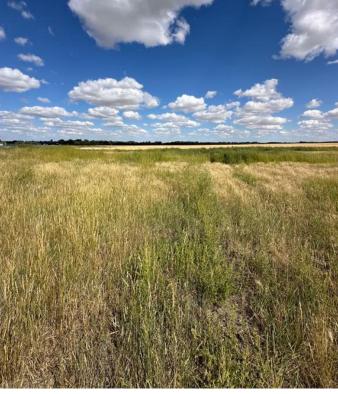

#### \$267,700

0 Bedroom, 0.00 Bathroom, Land on 2.29 Acres

NONE, Rural Cypress County, Alberta

2.29 acres of land close to the city with easy access to the highway, this serviced land is located next to the Co-Op Ag Center and the general purpose and intent of the Light Industrial District is to accommodate a range of industrial and commercial uses which may have outdoor storage or work activities and located in business and industrial areas. Typical uses in this district do not create any nuisance factors that extend beyond the boundaries of the parcel to ensure that the development is compatible with other non-industrial uses land use bylaws can be provided upon request to show all possibilities for this unique parcel