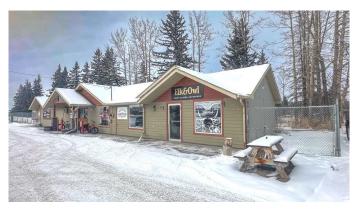

# \$409,000 - 708 & 712 Main Ave W, Sundre

MLS® #A2195692

## \$409,000

0 Bedroom, 0.00 Bathroom, Commercial on 0.61 Acres

NONE, Sundre, Alberta

For Sale: Prime Commercial Property on Highway 27 in Sundre, Buy the building, E-bike Store business with opportunity to expand and diversify, two rental incomes and a separately title lot.

Take advantage of this exceptional opportunity to own a high-visibility commercial property in the thriving heart of Sundre! Located on the busy Highway 27 in a rapidly developing commercial area, this property sees over 22,000 vehicles passing by daily, making it a perfect investment for an established business or a new venture. You can operate your business in Bay 1 while earning rental income from the two additional bays, or easily reconfigure the space into four separate bays.

## Property Highlights:

Approx. 2,283 sq. ft. of versatile commercial space, zoned for Highway Commercial use. Recently renovated in 2011, with updates including dormers, roof supports, dividing walls, upgraded entrances, columns, and stonework.