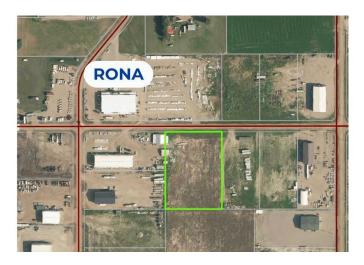

#### \$395,000

0 Bedroom, 0.00 Bathroom, Land on 3.48 Acres

NONE, La Crete, Alberta

Huge 3.48 Acre commercial lot located directly south of the Rona yard in La Crete. Competitively priced at 395K for the parcel, this lot is at a great location and comes fully serviced. Build to suit options available.