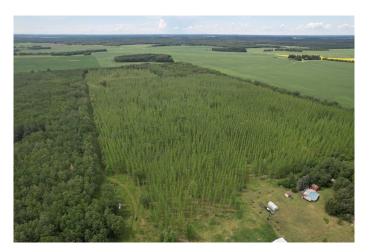

#### \$154,000

0 Bedroom, 0.00 Bathroom, Land on 67.00 Acres

NONE, Rural Athabasca County, Alberta

67 ACRES - private, treed, with Crown Land and Flat Lake nearby, less than 20 minutes from Athabasca. The perfect RV retreat for your recreational getaways - or the site of your dream acreage. With easy road access, and a variety of clearings nestled in the trees, you will love the options to enjoy this property.