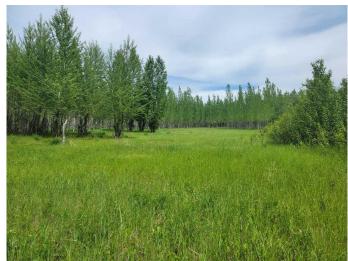

#### \$154,000

0 Bedroom, 0.00 Bathroom, Land on 67.00 Acres

NONE, Rural Athabasca County, Alberta

67 ACRES - private, treed, with Crown Land and Flat Lake nearby, less than 20 minutes from Athabasca. The perfect RV retreat for your recreational getaways - or the site of your dream acreage. With easy road access, and a variety of clearings nestled in the trees, you will love the options to enjoy this property.