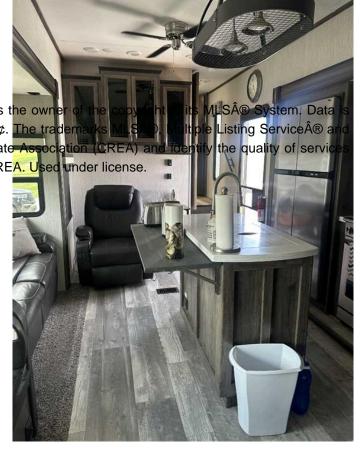

### \$210,000

0 Bedroom, 0.00 Bathroom, Land on 0.07 Acres

Whispering Pines, Rural Red Deer County, Alberta

Welcome to this great lot at Beautiful Whispering Pines Golf & Country Club. This lot is landscaped, comes with a spectacular deck that extends along the side of the RV and around the back of it as well. The lot also comes with a shed for storage. Included with this lot is a 2021 Sandpiper 384 RV that is loaded with many bells and whistles which include an outdoor kitchen, LED lighting, Gas Fireplace, 2 bathrooms and so much more. Come and spend the Spring, Summer and Fall on the lake, swimming in the resort indoor pool or relaxing in the hot tub, dining in the club house restaurant, visiting with your great neighbors, walking throughout the beautiful resort and lake, take the kids for ice cream or to the playground!! This lot is fully serviced with its own power, water and sewer. Lot 5053 at 25054 South Pine Lake Road is 145kms from Calgary, 175kms from Edmonton and 35kms from Red Deer. An easy commute and all on pavement.