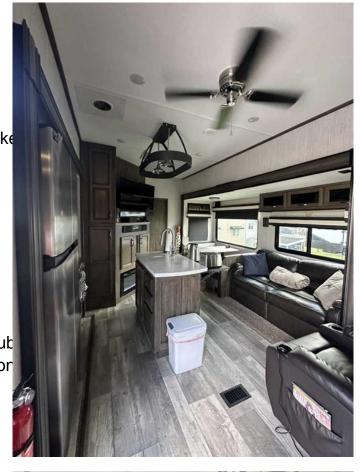

### \$210,000

0 Bedroom, 0.00 Bathroom, Land on 0.07 Acres

Whispering Pines, Rural Red Deer County, Alberta

Welcome to this great lot at Beautiful Whispering Pines Golf & Country Club. This lot is landscaped, comes with a spectacular deck that extends along the side of the RV and around the back of it as well. The lot also comes with a shed for storage. Included with this lot is a 2021 Sandpiper 384 RV that is loaded with many bells and whistles which include an outdoor kitchen, LED lighting, Gas Fireplace, 2 bathrooms and so much more. Come and spend the Spring, Summer and Fall on the lake, swimming in the resort indoor pool or relaxing in the hot tub, dining in the club house restaurant, visiting with your great neighbors, walking throughout the beautiful resort and lake, take the kids for ice cream or to the playground!! This lot is fully serviced with its own power, water and sewer. Lot 5053 at 25054 South Pine Lake Road is 145kms from Calgary, 175kms from Edmonton and 35kms from Red Deer. An easy commute and all on pavement.