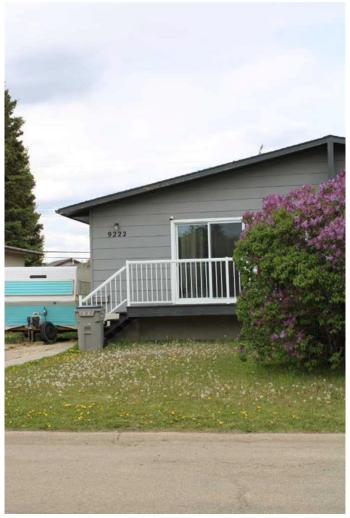

## \$280,000

3 Bedroom, 2.00 Bathroom, 880 sqft Residential on 0.09 Acres

Mountview., Grande Prairie, Alberta

Charming Semi-Detached Bi-Level in Mountview â€" Spacious Yard & Endless Potential!

Welcome to this inviting semi-detached bi-level home, perfectly situated on a quiet street in the desirable Mountview neighborhood. With great curb appeal, this home stands out with matching exterior paint for both units, newer patio sliding doors, and a stylish white railing across the front. A private side entrance, tucked behind a fence, adds to the sense of security and seclusion.

Step inside to discover a warm and welcoming living space. The upper level features a thoughtfully designed layout, with two comfortable bedrooms and a full bathroom on one side, while the kitchen and living area flow seamlessly on the otherâ€"perfect for both everyday living and entertaining. Many upgrades have been made to enhance the home's cozy and inviting atmosphere.