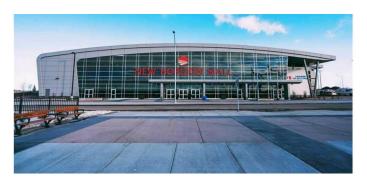

## \$125,000

0 Bedroom, 0.00 Bathroom, Commercial on 1.00 Acres

NONE, Rural Rocky View County, Alberta

Attention Investors! Great opportunity to own this 291 square feet double unit in the growing New Horizon Mall with a monthly rental income! The mall is north of Calgary and South of Airdrie and across from the busy Cross Iron Mills Mall. The mall has one of the biggest local indoor playground (Sky Castle) on the second floor that generates traffic, especially on weekends and holidays. The mall has a heated underground parking that is convenient for customers during winter time. Don't miss out on this opportunity to make passive income!