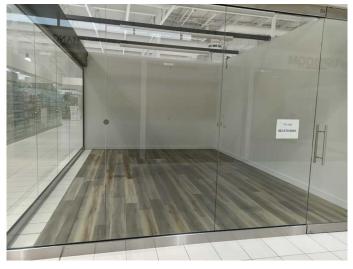

## \$125,000

0 Bedroom, 0.00 Bathroom, Commercial on 1.00 Acres

NONE, Rural Rocky View County, Alberta

Attention Investors! Great opportunity to own this 291 square feet double unit in the growing New Horizon Mall with a monthly rental income! The mall is north of Calgary and South of Airdrie and across from the busy Cross Iron Mills Mall. The mall has one of the biggest local indoor playground (Sky Castle) on the second floor that generates traffic, especially on weekends and holidays. The mall has a heated underground parking that is convenient for customers during winter time. Don't miss out on this opportunity to make passive income!