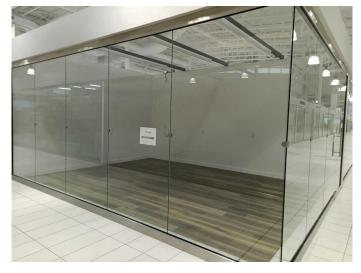

## \$125,000

0 Bedroom, 0.00 Bathroom, Commercial on 1.00 Acres

NONE, Rural Rocky View County, Alberta

Attention Investors! Great opportunity to own this 291 square feet double unit in the growing New Horizon Mall with a monthly rental income! The mall is north of Calgary and South of Airdrie and across from the busy Cross Iron Mills Mall. The mall has one of the biggest local indoor playground (Sky Castle) on the second floor that generates traffic, especially on weekends and holidays. The mall has a heated underground parking that is convenient for customers during winter time. Don't miss out on this opportunity to make passive income!