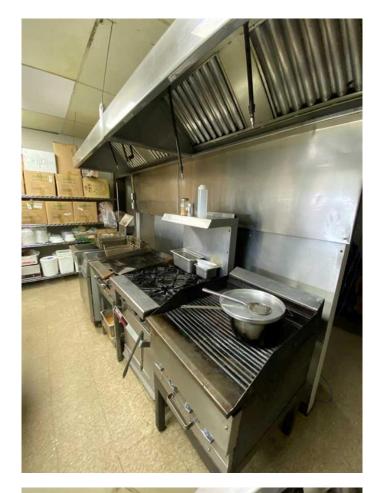

# \$99,900

0 Bedroom, 0.00 Bathroom, Commercial on 0.00 Acres

N/A, Calgary, Alberta

This recently renovated multi-franchise kitchen in Southeast Calgary has just reopened and is generating monthly sales between \$10,000 and \$20,000, with significant room for growth. Located in a high-traffic area, this business is designed to maximize revenue by operating multiple popular franchise brands from one fully equipped commercial kitchen.

With 1,500 sq. ft. of modern kitchen space, the business is strategically positioned for high-volume delivery and takeout orders through Uber Eats, DoorDash, and SkipTheDishes. The setup ensures low overhead costs, with a lease of only \$3,000 per month, making it an efficient and cost-effective investment.