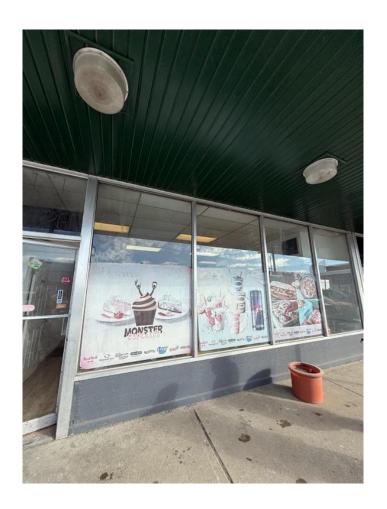

# \$99,900

0 Bedroom, 0.00 Bathroom, Commercial on 0.00 Acres

N/A, Calgary, Alberta

This recently renovated multi-franchise kitchen in Southeast Calgary has just reopened and is generating monthly sales between \$10,000 and \$20,000, with significant room for growth. Located in a high-traffic area, this business is designed to maximize revenue by operating multiple popular franchise brands from one fully equipped commercial kitchen.

With 1,500 sq. ft. of modern kitchen space, the business is strategically positioned for high-volume delivery and takeout orders through Uber Eats, DoorDash, and SkipTheDishes. The setup ensures low overhead costs, with a lease of only \$3,000 per month, making it an efficient and cost-effective investment.