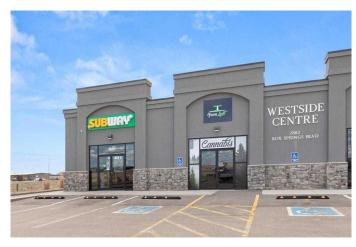

# \$26 - 102, 2882 Box Springs Boulevard, Medicine Hat

MLS® #A2194829

#### \$26

0 Bedroom, 0.00 Bathroom, Commercial on 0.00 Acres

Brier Park Industrial, Medicine Hat, Alberta

Prime Retail Opportunity with Unmatched Highway #1 Exposure Seize the opportunity to own a thriving retail business strategically located between Redcliff and Medicine Hat. Perfectly positioned in a developing area, this location benefits from high traffic and visibility, nestled among popular fast food restaurants including Subway and McDonalds, gas stations, hotels, Costco, and Co-op Place. Established in 2018, this location has built a loyal customer base and is primed for growth. Highlights: Highway #1 Exposure: Maximize visibility and attract a steady flow of customers. Strategic Location: Close proximity to major amenities and attractions. Established Location: Operating successfully since 2018 with a dedicated clientele. Growth Potential: Positioned in a developing area with significant potential for expansion. Versatile Retail Opportunities: The location is suitable for a variety of retail ventures, enhancing its investment appeal. Don't miss out on this exceptional opportunity to establish or expand your retail presence.

### **Community Information**

Address 102, 2882 Box Springs Boulevard

Subdivision Brier Park Industrial

City Medicine Hat
County Medicine Hat

Province Alberta
Postal Code T1C 0C8