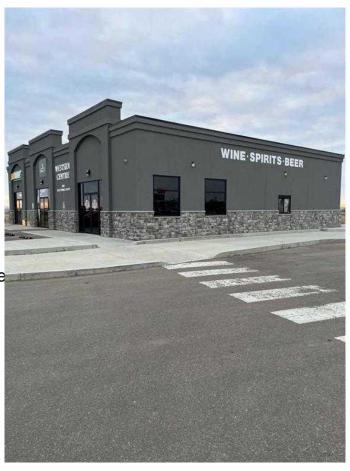

#### \$26

0 Bedroom, 0.00 Bathroom, Commercial on 0.00 Acres

NONE, Medicine Hat, Alberta

Discover prime commercial space at Westside Centre in the heart of Box Springs Business Park, Medicine Hat, Alberta. This contemporary and eye-catching building commands attention from the Trans-Canada Highway, offering excellent visibility for your business. Whether you're envisioning a vibrant restaurant, a dynamic office space, or a bustling retail establishment, this versatile property provides the ideal canvas for your entrepreneurial aspirations. The end bay is thoughtfully designed with a drive-thru option, unlocking even more possibilities to elevate your business concept. Strategically positioned amidst thriving enterprises like Costco, The Keg, Boston Pizza, Princess Auto, McDonald's, Subway, and other reputable establishments, this location enjoys a steady stream of potential customers. The space is ready for customization to suit your unique needs and vision. Take advantage of this opportunity to shape the environment that aligns perfectly with your brand and business goals. Operating costs are estimated at \$8.00 per square foot, ensuring transparency and facilitating your budgeting process. Seize this chance to position your business at the forefront of Medicine Hat's commercial landscape.