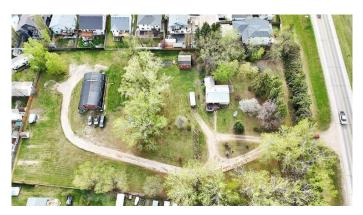

#### \$1,600,000

0 Bedroom, 0.00 Bathroom, Land on 2.46 Acres

NONE, Sylvan Lake, Alberta

Perfectly located off of Lakeshore Drive - 2.46 acres of DEVELOPMENT LAND! The purpose of the Future Designation zoning is to reserve land for future subdivision. There is currently an older home and large quonset on the property. This is an ideal location for a future residential development.

#### Exterior

Lot Description Level, See Remarks

**Additional Information** 

| Date Listed    | February 14th, 2025 |
|----------------|---------------------|
| Days on Market | 189                 |
| Zoning         | FD                  |