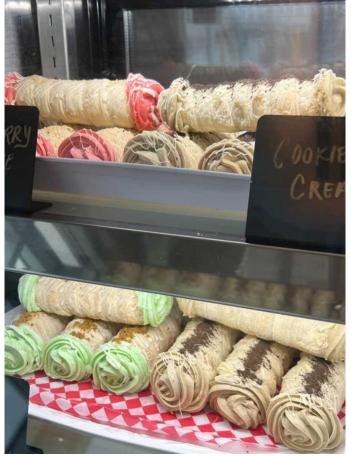

### \$185,000

0 Bedroom, 0.00 Bathroom, Commercial on 0.00 Acres

Kinniburgh, Chestermere, Alberta

Sorelle Italian Bakery and Café offers a unique opportunity to acquire a beloved local gem with tried-and-true family recipes that have built a loyal customer base. Known for its delicious array of Italian street market foods, freshly baked pastries including their famous Cannolis, and specialty coffees, this café has become a cornerstone of the community. Offering catering services as well, Sorelle is the only café in the neighborhood, providing a one-of-a-kind experience.