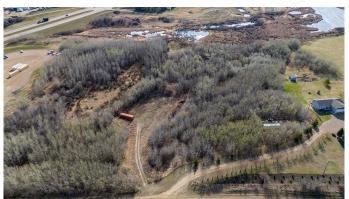

### \$199,900

0 Bedroom, 0.00 Bathroom, Land on 8.18 Acres

NONE, Rural Vermilion River, County of, Alberta

Make your move and build your dream home here! Set conveniently just off of Highway 16 on Range Road 25 there is very limited gravel from the highway in order to access the land. You will find 8.18 acres of private, natural bush Country Residential land within minutes of the City and close proximity to the Village of Kitscoty. The potential driveway area has had a load of gravel poured. The Seller relays that the East side of the property houses a beaver lodge at times as well as a hill for tobogganing options. A water drilling report was completed in the past and utilities are located nearby. The sea-can on site is negotiable. Buy land – they're not making it anymore!