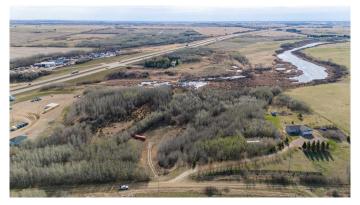

### \$199,900

0 Bedroom, 0.00 Bathroom, Land on 8.18 Acres

NONE, Rural Vermilion River, County of, Alberta

Make your move and build your dream home here! Set conveniently just off of Highway 16 on Range Road 25 there is very limited gravel from the highway in order to access the land. You will find 8.18 acres of private, natural bush Country Residential land within minutes of the City and close proximity to the Village of Kitscoty. The potential driveway area has had a load of gravel poured. The Seller relays that the East side of the property houses a beaver lodge at times as well as a hill for tobogganing options. A water drilling report was completed in the past and utilities are located nearby. The sea-can on site is negotiable. Buy land – they're not making it anymore!