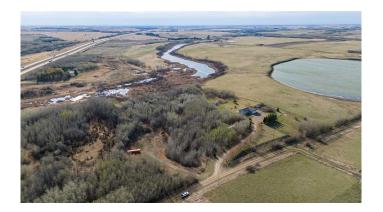

### \$199,900

0 Bedroom, 0.00 Bathroom, Land on 8.18 Acres

NONE, Rural Vermilion River, County of, Alberta

Make your move and build your dream home here! Set conveniently just off of Highway 16 on Range Road 25 there is very limited gravel from the highway in order to access the land. You will find 8.18 acres of private, natural bush Country Residential land within minutes of the City and close proximity to the Village of Kitscoty. The potential driveway area has had a load of gravel poured. The Seller relays that the East side of the property houses a beaver lodge at times as well as a hill for tobogganing options. A water drilling report was completed in the past and utilities are located nearby. The sea-can on site is negotiable. Buy land – they're not making it anymore!