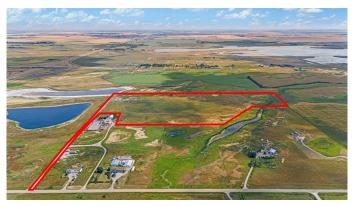

# \$2,149,900 - 241128 Vale View Road, Rural Rocky View County

MLS® #A2194076

\$2,149,900

0 Bedroom, 0.00 Bathroom, Commercial on 75.73 Acres

NONE, Rural Rocky View County, Alberta

\*\*\* SELLER IS WILLING TO DO VTB UP TO 75% / 17.2 ACRES ARE DESIGNATED FOR OUTDOOR RV STORAGE (APPROVED FOR 800 UNITS) \*\*\* 75.73 (+/-) ACRE PARCEL OF DEVELOPMENT LAND (ZONED DC122) zoned for Agricultural & Outdoor Recreation Vehicle (RV) Storage Area. SOLID LOCATION - APPROXIMATELY 20 MINUTES TO CALGARY CITY LIMITS & 10 MINUTES TO CHESTERMERE CITY LIMITS AS WELL AS LANGDON CITY LIMITS! On this property, 17.2 Acres have been designated for Outdoor RV Storage with a MAX OF 3 PRINCIPAL BUILDINGS (max combined area shall not exceed 500.0 sq m / 5,382.0 sq ft) and a MAX OF 5 ACCESSORY BUILDINGS (max combined area shall not exceed 200.0 sq m / 2,152.8 sq ft) ----- The rest of the parcel has been assigned Agricultural Area with uses such as General Agriculture, Dwelling, single-detached, accessory to the agricultural use, as well as Accessory Buildings and Private Outdoor Riding Arena! On this parcel you are permitted 3 accessory buildings and 1 primary building. There is a 3000 sq ft building on the parcel, with 1/3 of the space making up for an office and the rest serving as a barn. This parcel has a lot of potential with its location and size - RV storage for people of Chestermere, Calgary and Langdon and it also serves as a good spot for animal lovers! Contact your favorite realtor for a viewing

### **Essential Information**

MLS® # A2194076

Price \$2,149,900

Bathrooms 0.00

Acres 75.73

Year Built 1990

Type Commercial

Sub-Type Mixed Use