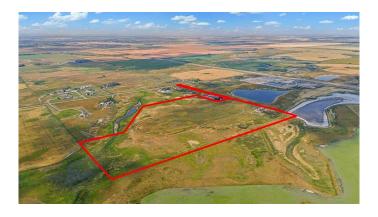

# \$2,149,900 - 241128 Vale View Road, Rural Rocky View County

MLS® #A2194076

\$2,149,900

0 Bedroom, 0.00 Bathroom, Commercial on 75.73 Acres

NONE, Rural Rocky View County, Alberta

\*\*\* SELLER IS WILLING TO DO VTB UP TO 75% / 17.2 ACRES ARE DESIGNATED FOR OUTDOOR RV STORAGE (APPROVED FOR 800 UNITS) \*\*\* 75.73 (+/-) ACRE PARCEL OF DEVELOPMENT LAND (ZONED DC122) zoned for Agricultural & Outdoor Recreation Vehicle (RV) Storage Area. SOLID LOCATION - APPROXIMATELY 20 MINUTES TO CALGARY CITY LIMITS & 10 MINUTES TO CHESTERMERE CITY LIMITS AS WELL AS LANGDON CITY LIMITS! On this property, 17.2 Acres have been designated for Outdoor RV Storage with a MAX OF 3 PRINCIPAL BUILDINGS (max combined area shall not exceed 500.0 sq m / 5,382.0 sq ft) and a MAX OF 5 ACCESSORY BUILDINGS (max combined area shall not exceed 200.0 sq m / 2,152.8 sq ft) ----- The rest of the parcel has been assigned Agricultural Area with uses such as General Agriculture, Dwelling, single-detached, accessory to the agricultural use, as well as Accessory Buildings and Private Outdoor Riding Arena! On this parcel you are permitted 3 accessory buildings and 1 primary building. There is a 3000 sq ft building on the parcel, with 1/3 of the space making up for an office and the rest serving as a barn. This parcel has a lot of potential with its location and size - RV storage for people of Chestermere, Calgary and Langdon and it also serves as a good spot for animal lovers! Contact your favorite realtor for a viewing

### **Essential Information**

MLS® # A2194076

Price \$2,149,900

Bathrooms 0.00

Acres 75.73

Year Built 1990

Type Commercial

Sub-Type Mixed Use