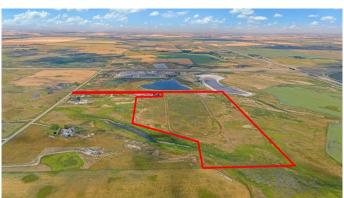

# \$2,149,900 - 241128 Vale View Road, Rural Rocky View County

MLS® #A2194076

\$2,149,900

0 Bedroom, 0.00 Bathroom, Commercial on 75.73 Acres

NONE, Rural Rocky View County, Alberta

\*\*\* SELLER IS WILLING TO DO VTB UP TO 75% / 17.2 ACRES ARE DESIGNATED FOR OUTDOOR RV STORAGE (APPROVED FOR 800 UNITS) \*\*\* 75.73 (+/-) ACRE PARCEL OF DEVELOPMENT LAND (ZONED DC122) zoned for Agricultural & Outdoor Recreation Vehicle (RV) Storage Area. SOLID LOCATION - APPROXIMATELY 20 MINUTES TO CALGARY CITY LIMITS & 10 MINUTES TO CHESTERMERE CITY LIMITS AS WELL AS LANGDON CITY LIMITS! On this property, 17.2 Acres have been designated for Outdoor RV Storage with a MAX OF 3 PRINCIPAL BUILDINGS (max combined area shall not exceed 500.0 sq m / 5,382.0 sq ft) and a MAX OF 5 ACCESSORY BUILDINGS (max combined area shall not exceed 200.0 sq m / 2,152.8 sq ft) ----- The rest of the parcel has been assigned Agricultural Area with uses such as General Agriculture, Dwelling, single-detached, accessory to the agricultural use, as well as Accessory Buildings and Private Outdoor Riding Arena! On this parcel you are permitted 3 accessory buildings and 1 primary building. There is a 3000 sq ft building on the parcel, with 1/3 of the space making up for an office and the rest serving as a barn. This parcel has a lot of potential with its location and size - RV storage for people of Chestermere, Calgary and Langdon and it also serves as a good spot for animal lovers! Contact your favorite realtor for a viewing

### **Essential Information**

MLS® # A2194076

Price \$2,149,900

Bathrooms 0.00

Acres 75.73

Year Built 1990

Type Commercial

Sub-Type Mixed Use