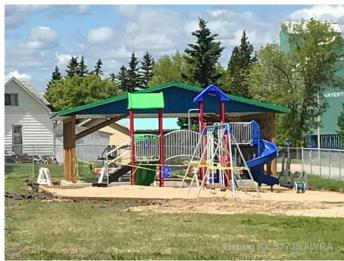

### \$14,900

0 Bedroom, 0.00 Bathroom, Land on 0.20 Acres

NONE, Mayerthorpe, Alberta

Build on a new street with a park out your front window! These lots are priced great and offer a well thought out new development in Mayerthorpe. The Park Avenue Playground and Outdoor Fitness Facility is just across the street - such an amazing addition to the value of the lot. This street is zoned for new homes only and there is plenty of room for a garage.