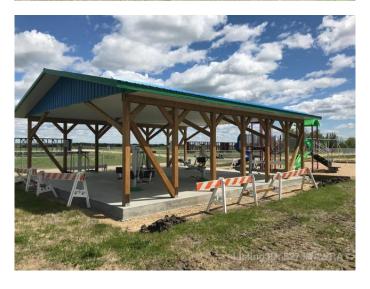

### \$14,900

0 Bedroom, 0.00 Bathroom, Land on 0.20 Acres

NONE, Mayerthorpe, Alberta

Build on a new street with a park out your front window! These lots are priced great and offer a well thought out new development in Mayerthorpe. The Park Avenue Playground and Outdoor Fitness Facility is just across the street - such an amazing addition to the value of the lot. This street is zoned for new homes only and there is plenty of room for a garage.