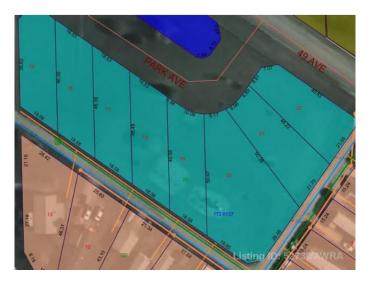

# \$14,900 - 9 Park Ave (48 Ave), Mayerthorpe

MLS® #A2193939

### \$14,900

0 Bedroom, 0.00 Bathroom, Land on 0.20 Acres

NONE, Mayerthorpe, Alberta

Build on a new street with a park out your front window! These lots are priced great and offer a well thought out new development in Mayerthorpe. The Park Avenue Playground and Outdoor Fitness Facility is just across the street - such an amazing addition to the value of the lot. This street is zoned for new homes only and there is plenty of room for a garage.

#### **Community Information**

Address 9 Park Ave (48 Ave)

Subdivision NONE

City Mayerthorpe

County Lac Ste. Anne County

Province Alberta
Postal Code T0E 1N0