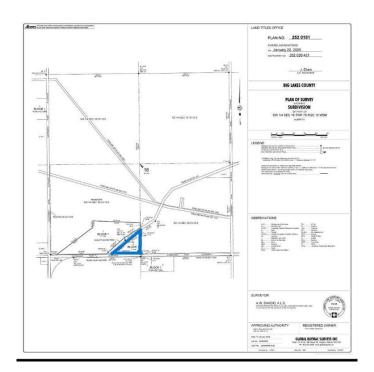

# **Community Information**

Address 752 Township

Subdivision NONE

City High Prairie

County Big Lakes County

Province Alberta

Postal Code T0G 1E0

### **Additional Information**

Date Listed February 10th, 2025

Days on Market 216

Zoning Country Residential