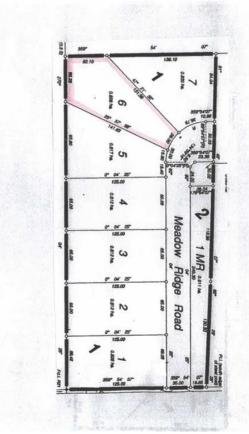

#### \$59,900

0 Bedroom, 0.00 Bathroom, Land on 2.05 Acres

NONE, Rural Wainwright No. 61, M.D. of, Alberta

Welcome to Meadowlark Estates, a brand-new acreage community offering 7 spacious lots, each measuring 2 acres. Located less than 10 minutes north of Wainwright, these properties provide the perfect blend of peaceful country living with the convenience of nearby town amenities. Enjoy paved roads right to your driveway and soak in the beautiful unobstructed countryside views from your future dream home. Whether you're looking to build a family haven or a private retreat, these lots offer endless possibilitiesâ€"all at an affordable price. Don't miss your chance to secure a piece of this serene community. Build your dream home in Meadowlark Estates today!

### **Community Information**

Address

Pt Ne-24-45-7-w4

| Subdivision | NONE                             |
|-------------|----------------------------------|
| City        | Rural Wainwright No. 61, M.D. of |
| County      | Wainwright No. 61, M.D. of       |
| Province    | Alberta                          |
| Postal Code | T9W 1T1                          |