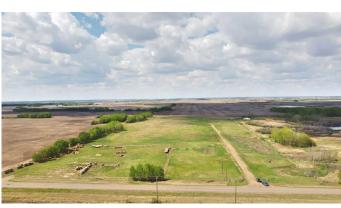

#### \$59,900

0 Bedroom, 0.00 Bathroom, Land on 2.05 Acres

NONE, Rural Wainwright No. 61, M.D. of, Alberta

Welcome to Meadowlark Estates, a brand-new acreage community offering 7 spacious lots, each measuring 2 acres. Located less than 10 minutes north of Wainwright, these properties provide the perfect blend of peaceful country living with the convenience of nearby town amenities. Enjoy paved roads right to your driveway and soak in the beautiful unobstructed countryside views from your future dream home. Whether you're looking to build a family haven or a private retreat, these lots offer endless possibilitiesâ€"all at an affordable price. Don't miss your chance to secure a piece of this serene community. Build your dream home in Meadowlark Estates today!