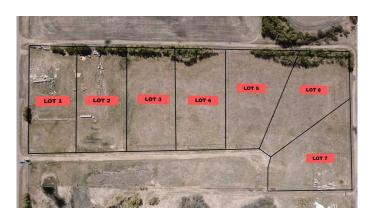

#### \$59,900

0 Bedroom, 0.00 Bathroom, Land on 2.05 Acres

NONE, Rural Wainwright No. 61, M.D. of, Alberta

Welcome to Meadowlark Estates, a brand-new acreage community offering 7 spacious lots, each measuring 2 acres. Located less than 10 minutes north of Wainwright, these properties provide the perfect blend of peaceful country living with the convenience of nearby town amenities. Enjoy paved roads right to your driveway and soak in the beautiful unobstructed countryside views from your future dream home. Whether you're looking to build a family haven or a private retreat, these lots offer endless possibilitiesâ€"all at an affordable price. Don't miss your chance to secure a piece of this serene community. Build your dream home in Meadowlark Estates today!