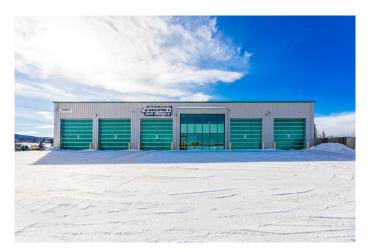

# \$3,050,000 - 156 Steele Crescent, Hinton

MLS® #A2193210

### \$3,050,000

0 Bedroom, 0.00 Bathroom, Commercial on 5.46 Acres

Thompson Lake, Hinton, Alberta

Built in 2010, this rigid frame shop is 120 feet wide and consists of 5 drive thru bays. Bays are 130 feet deep and one is equipped as a wash bay. There is a nicely appointed office component which offers a welcoming main floor front reception area, staff lunch room, and 3 offices upstairs along with a training room/board meeting room. There are two 2pc washrooms for office use and a 4pc washroom including a shower with access from the shop. Shop heat from 8 overhead radiant units and the building is also equipped with two rooftop HVAC units and air exchangers. Three phase power (600 amp+/-), 3 floors sumps, and 16' overhead "daylight" doors. The 5.46 acre site is fully fenced, there's asphalt in front of the building, a concrete apron at the rear, and a gravel yard ideal for equipment storage and lay-down. This property offers all that is needed to take an industrial business operation to the next level. Lease package also available.