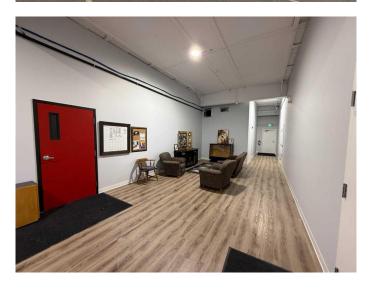

# \$455,000

0 Bedroom, 0.00 Bathroom, Commercial on 0.27 Acres

NONE, Eckville, Alberta

RARE AS HENS TEETH!!! 5 unit Strip Mall available for sale. Modernized and completely renovated from floors to roof. 2 common bathrooms plus tenant private bathrooms. Tenants include restaurant, beauty salon, and medical services. Buy the building, move your business into the last vacant space and be your own landlord. 9620 sq. ft. located on the corner of 50 Street and 50 Avenue In Eckville. Potential income will produce a 6 % cap rate. Highway 11 has been twinned from Sylvan Lake to Benalto, 5 km east of Eckville. Plans are underway to continue the twinning of Highway 11 to Rocky Mountain House. Air conditioned and individual heat controls to all spaces. Power supply is 3 phase 225 amps. Leases are gross leases with tenants sharing the common area costs at a fixed rent rate.