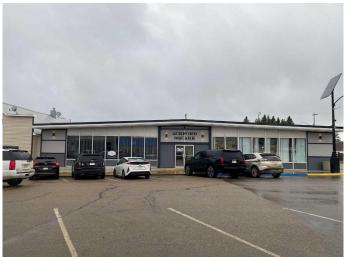

# \$455,000

0 Bedroom, 0.00 Bathroom, Commercial on 0.27 Acres

NONE, Eckville, Alberta

RARE AS HENS TEETH!!! 5 unit Strip Mall available for sale. Modernized and completely renovated from floors to roof. 2 common bathrooms plus tenant private bathrooms. Tenants include restaurant, beauty salon, and medical services. Buy the building, move your business into the last vacant space and be your own landlord. 9620 sq. ft. located on the corner of 50 Street and 50 Avenue In Eckville. Potential income will produce a 6 % cap rate. Highway 11 has been twinned from Sylvan Lake to Benalto, 5 km east of Eckville. Plans are underway to continue the twinning of Highway 11 to Rocky Mountain House. Air conditioned and individual heat controls to all spaces. Power supply is 3 phase 225 amps. Leases are gross leases with tenants sharing the common area costs at a fixed rent rate.