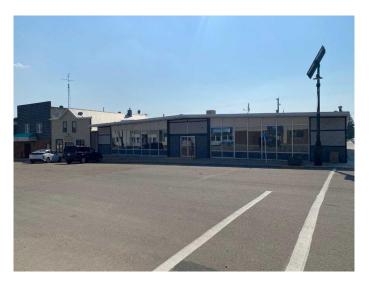

# \$455,000

0 Bedroom, 0.00 Bathroom, Commercial on 0.27 Acres

NONE, Eckville, Alberta

RARE AS HENS TEETH!!! 5 unit Strip Mall available for sale. Modernized and completely renovated from floors to roof. 2 common bathrooms plus tenant private bathrooms. Tenants include restaurant, beauty salon, and medical services. Buy the building, move your business into the last vacant space and be your own landlord. 9620 sq. ft. located on the corner of 50 Street and 50 Avenue In Eckville. Potential income will produce a 6 % cap rate. Highway 11 has been twinned from Sylvan Lake to Benalto, 5 km east of Eckville. Plans are underway to continue the twinning of Highway 11 to Rocky Mountain House. Air conditioned and individual heat controls to all spaces. Power supply is 3 phase 225 amps. Leases are gross leases with tenants sharing the common area costs at a fixed rent rate.