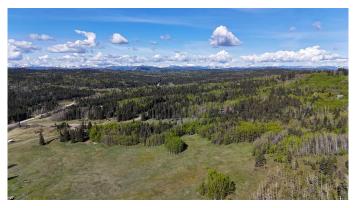

# \$1,699,900 - 130 Acres Plummers Road W, Rural Foothills County

MLS® #A2193090

\$1,699,900

0 Bedroom, 0.00 Bathroom, Land on 130.63 Acres

NONE, Rural Foothills County, Alberta

Exciting opportunity awaits with this 130 ac agriculturally zoned parcel situated just off of Plummers Road & 1280 Drive W, Northwest of the Hamlet of Millarville! Endless outdoor activities at your doorstep including biking, hiking, mountain biking trails, cross country skiing, horse riding trails, and several campgrounds in nearby Kananaskis Country. The rolling slope on this parcel would be a perfect setting for a walk-out bungalow to be built with a superb South, West, or East facing mountain, valley, or even some downtown City of Calgary views! This large agricultural parcel is fenced and cross fenced and offers large groves of trees, open pasture, rolling foothills country, as well as gently sloping areas along the Southern edge of the property. Access is currently via a surface lease access road to the adjacent property to the North from Plummers Road. Foothills County has indicated that an additional access could be constructed at the top of the hill from 1280 Drive West for a potential residence. This is a wonderful 130 acres parcel with multiple beautiful building sites, don't miss out on your chance to own this one of a kind parcel! Purchase price does not include GST. In the event that GST is payable and the Buyer is not a GST registrant, then the Buyer shall remit the applicable GST to the Seller's lawyer on or before completion day.

#### **Exterior**

Lot Description Irregular Lot, Many Trees, Pasture, Private, Secluded, See Remarks,

Treed, Views, Steep Slope