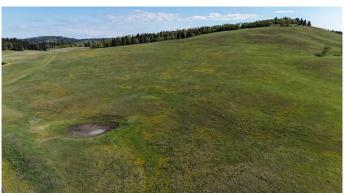

# \$1,699,900 - 130 Acres Plummers Road W, Rural Foothills County

MLS® #A2193090

\$1,699,900

0 Bedroom, 0.00 Bathroom, Land on 130.63 Acres

NONE, Rural Foothills County, Alberta

Exciting opportunity awaits with this 130 ac agriculturally zoned parcel situated just off of Plummers Road & 1280 Drive W, Northwest of the Hamlet of Millarville! Endless outdoor activities at your doorstep including biking, hiking, mountain biking trails, cross country skiing, horse riding trails, and several campgrounds in nearby Kananaskis Country. The rolling slope on this parcel would be a perfect setting for a walk-out bungalow to be built with a superb South, West, or East facing mountain, valley, or even some downtown City of Calgary views! This large agricultural parcel is fenced and cross fenced and offers large groves of trees, open pasture, rolling foothills country, as well as gently sloping areas along the Southern edge of the property. Access is currently via a surface lease access road to the adjacent property to the North from Plummers Road. Foothills County has indicated that an additional access could be constructed at the top of the hill from 1280 Drive West for a potential residence. This is a wonderful 130 acres parcel with multiple beautiful building sites, don't miss out on your chance to own this one of a kind parcel! Purchase price does not include GST. In the event that GST is payable and the Buyer is not a GST registrant, then the Buyer shall remit the applicable GST to the Seller's lawyer on or before completion day.

#### **Exterior**

Lot Description Irregular Lot, Many Trees, Pasture, Private, Secluded, See Remarks,

Treed, Views, Steep Slope