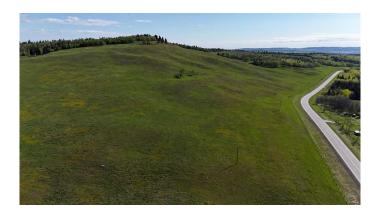

# \$1,699,900 - 130 Acres Plummers Road W, Rural Foothills County

MLS® #A2193090

\$1,699,900

0 Bedroom, 0.00 Bathroom, Land on 130.63 Acres

NONE, Rural Foothills County, Alberta

Exciting opportunity awaits with this 130 ac agriculturally zoned parcel situated just off of Plummers Road & 1280 Drive W, Northwest of the Hamlet of Millarville! Endless outdoor activities at your doorstep including biking, hiking, mountain biking trails, cross country skiing, horse riding trails, and several campgrounds in nearby Kananaskis Country. The rolling slope on this parcel would be a perfect setting for a walk-out bungalow to be built with a superb South, West, or East facing mountain, valley, or even some downtown City of Calgary views! This large agricultural parcel is fenced and cross fenced and offers large groves of trees, open pasture, rolling foothills country, as well as gently sloping areas along the Southern edge of the property. Access is currently via a surface lease access road to the adjacent property to the North from Plummers Road. Foothills County has indicated that an additional access could be constructed at the top of the hill from 1280 Drive West for a potential residence. This is a wonderful 130 acres parcel with multiple beautiful building sites, don't miss out on your chance to own this one of a kind parcel! Purchase price does not include GST. In the event that GST is payable and the Buyer is not a GST registrant, then the Buyer shall remit the applicable GST to the Seller's lawyer on or before completion day.

#### **Exterior**

Lot Description Irregular Lot, Many Trees, Pasture, Private, Secluded, See Remarks,

Treed, Views, Steep Slope