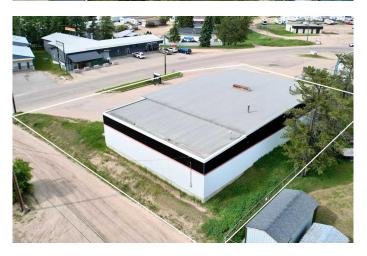

## \$700,000

0 Bedroom, 0.00 Bathroom, Commercial on 0.00 Acres

NONE, Whitecourt, Alberta

This commercial building is 6,250 sq' located one row from highway 43 in a highly visible location, on the high Whitecourt. Original building was build in 1964 with an addition in 2000. The lot is 0.62 of an acre with a paved parking lot, a loading dock, and high ceilings. Overhead door is a 8' x 6' door. Inside the space is open and includes 4 offices, 2 washrooms, and a utility room. Zoned M1 - service industrial. Seller would also consider a long-term lease with a quick possession.

#### **Exterior**

Construction Metal Frame, Metal Siding