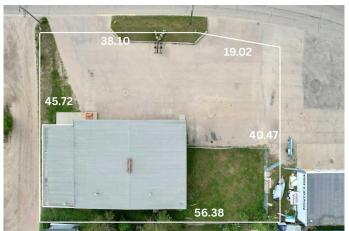

## \$700,000

0 Bedroom, 0.00 Bathroom, Commercial on 0.00 Acres

NONE, Whitecourt, Alberta

This commercial building is 6,250 sq' located one row from highway 43 in a highly visible location, on the high Whitecourt. Original building was build in 1964 with an addition in 2000. The lot is 0.62 of an acre with a paved parking lot, a loading dock, and high ceilings. Overhead door is a 8' x 6' door. Inside the space is open and includes 4 offices, 2 washrooms, and a utility room. Zoned M1 - service industrial. Seller would also consider a long-term lease with a quick possession.