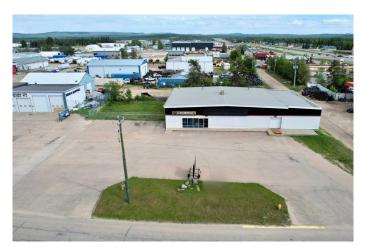

# \$700,000 - 3807 38 Avenue, Whitecourt

MLS® #A2192954

## \$700,000

0 Bedroom, 0.00 Bathroom, Commercial on 0.00 Acres

NONE, Whitecourt, Alberta

This commercial building is 6,250 sq' located one row from highway 43 in a highly visible location, on the high Whitecourt. Original building was build in 1964 with an addition in 2000. The lot is 0.62 of an acre with a paved parking lot, a loading dock, and high ceilings. Overhead door is a 8' x 6' door. Inside the space is open and includes 4 offices, 2 washrooms, and a utility room. Zoned M1 - service industrial. Seller would also consider a long-term lease with a quick possession.