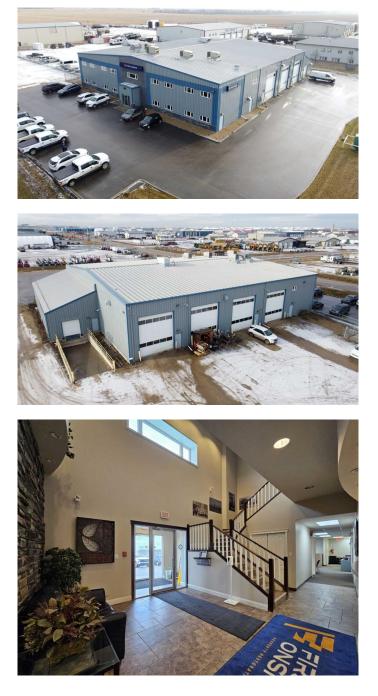

#### \$4,000,000

0 Bedroom, 0.00 Bathroom, Commercial on 2.65 Acres

NONE, Clairmont, Alberta

An exceptional investment opportunity awaits just outside Grande Prairie in McRae Industrial Park, where this 21,439 sq. ft. commercial propertyâ€"featuring 4,447 sq. ft. of second-floor spaceâ€"is fully leased to AAA tenant First Onsite Restoration Ltd., a division of FirstService Corp., on a secure five-year term with no plans to relocate. Purpose-built for functionality and long-term growth, the property includes a professional reception area, spacious boardroom, dedicated lunchroom, and a flexible layout to accommodate evolving business needs. Set on a 2.65-acre lot with paved parking, ample outdoor storage, and excellent accessibility, this asset generates a strong NOI of \$310,866 annually, with escalating income over the lease term. A rare opportunity for stable, long-term returnsâ€"contact your Commercial Realtor® today for more information.