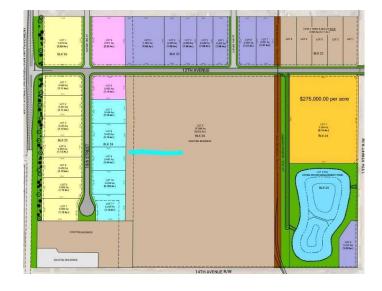

## \$333,720

0 Bedroom, 0.00 Bathroom, Land on 1.08 Acres

NONE, Coaldale, Alberta

Position your business for success with this 1.08 (+/-) acre Industry -zoned lot, located within Coaldale's expanding industrial corridor. Situated in the 845 Development Industrial Subdivision, this prime commercial opportunity offers flexible lot sizes ranging from 1 to 8 acres, providing scalable solutions for a variety of commercial and industrial operations.

### **Essential Information**

MLS® # A2191982 Price \$333,720

Bathrooms 0.00
Acres 1.08
Type Land

Sub-Type Commercial Land

Status Active

#### **Additional Information**

Date Listed February 3rd, 2025

Days on Market 217

Zoning I - Industry