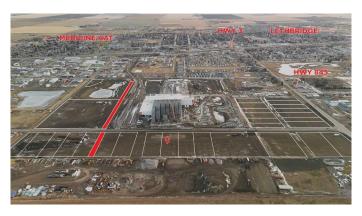

## \$333,720

0 Bedroom, 0.00 Bathroom, Land on 1.08 Acres

NONE, Coaldale, Alberta

Position your business for success with this 1.08 (+/-) acre Industry -zoned lot, located within Coaldale's expanding industrial corridor. Situated in the 845 Development Industrial Subdivision, this prime commercial opportunity offers flexible lot sizes ranging from 1 to 8 acres, providing scalable solutions for a variety of commercial and industrial operations.

The development features direct access from Highway 845, a highly traveled route in the area that connects to Alberta Highway 3 which is a major transportation passageway for logistics, material transport, and industrial supply chains. This strategic location enhances connectivity and accessibility for businesses requiring efficient transportation solutions.

Over the past few years, Coaldale has evolved into a business hub with an impressive growth rate, supported by numerous commercial ventures. One of the most significant developments is the NewCold facility project, which is attracting more industry to the community. Coaldale also benefits from the new Malloy Landing residential subdivision, the state-of-the-art Shift Community Recreation Centre, and a growing number of commercial and industrial enterprises. With cost-effective commercial & industrial land, a competitive commercial property tax rate, and attractive incentives, Coaldale presents a compelling opportunity for business relocation, expansion, and investment. Secure

your position in this high-growth market today.