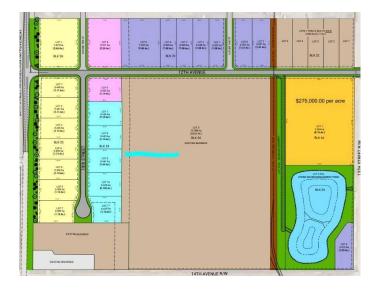

## \$333,720

0 Bedroom, 0.00 Bathroom, Land on 1.08 Acres

NONE, Coaldale, Alberta

Position your business for success with this 1.08 (+/-) acre Industry -zoned lot, located within Coaldale's expanding industrial corridor. Situated in the 845 Development Industrial Subdivision, this prime commercial opportunity offers flexible lot sizes ranging from 1 to 8 acres, providing scalable solutions for a variety of commercial and industrial operations.

#### **Additional Information**

Date Listed February 3rd, 2025

Days on Market 217

Zoning I - Industry