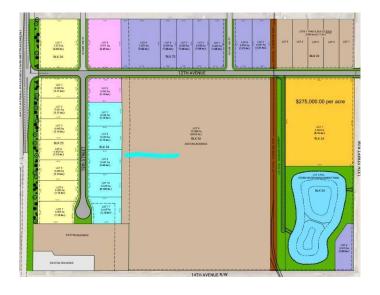

## \$333,720

0 Bedroom, 0.00 Bathroom, Land on 1.08 Acres

NONE, Coaldale, Alberta

Position your business for success with this 1.08 (+/-) acre Industry -zoned lot, located within Coaldale's expanding industrial corridor. Situated in the 845 Development Industrial Subdivision, this prime commercial opportunity offers flexible lot sizes ranging from 1 to 8 acres, providing scalable solutions for a variety of commercial and industrial operations.

### **Essential Information**

MLS® # A2191980 Price \$333,720

Bathrooms 0.00
Acres 1.08
Type Land

Sub-Type Commercial Land

Status Active

#### **Additional Information**

Date Listed February 3rd, 2025

Days on Market 217

Zoning I - Industry