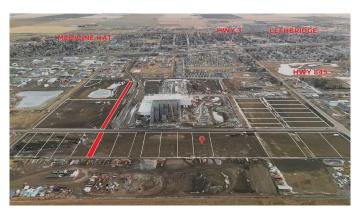

## \$333,720

0 Bedroom, 0.00 Bathroom, Land on 1.08 Acres

NONE, Coaldale, Alberta

Position your business for success with this 1.08 (+/-) acre Industry -zoned lot, located within Coaldale's expanding industrial corridor. Situated in the 845 Development Industrial Subdivision, this prime commercial opportunity offers flexible lot sizes ranging from 1 to 8 acres, providing scalable solutions for a variety of commercial and industrial operations.

The development features direct access from Highway 845, a highly traveled route in the area that connects to Alberta Highway 3 which is a major transportation passageway for logistics, material transport, and industrial supply chains. This strategic location enhances connectivity and accessibility for businesses requiring efficient transportation solutions.