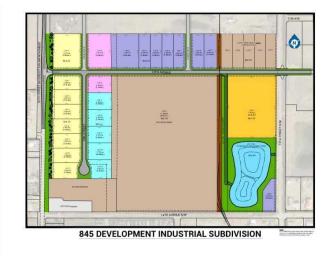

#### \$424,480

0 Bedroom, 0.00 Bathroom, Land on 1.12 Acres

NONE, Coaldale, Alberta

Position your business for success with this 1.12 (+/-) acre Highway Commercial-zoned lot, located within Coaldale's expanding industrial corridor. Situated in the 845 Development Industrial Subdivision, this prime commercial opportunity offers flexible lot sizes ranging from 1 to 8 acres, providing scalable solutions for a variety of commercial and industrial operations.

## **Additional Information**

| Date Listed    | February 3rd, 2025     |
|----------------|------------------------|
| Days on Market | 190                    |
| Zoning         | C-2 Highway Commercial |