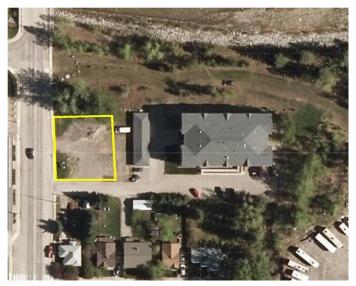

### \$225,000

0 Bedroom, 0.00 Bathroom, Land on 0.33 Acres

NONE, Sundre, Alberta

Great location for this commercial lot. Close to downtown and multi family sites. Build and lease out or use for your business. Lot is 117.97 feet x 119.84 feet

## **Community Information**

Address 201 Center Street

Subdivision NONE City Sundre

County Mountain View County

Province Alberta
Postal Code t0m 1x0