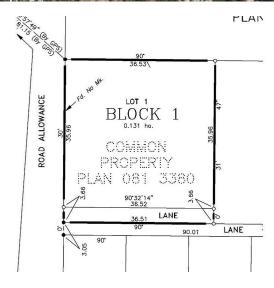

### \$225,000

0 Bedroom, 0.00 Bathroom, Land on 0.33 Acres

NONE, Sundre, Alberta

Great location for this commercial lot. Close to downtown and multi family sites. Build and lease out or use for your business. Lot is 117.97 feet x 119.84 feet