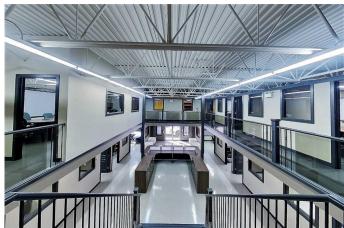

# \$14

0 Bedroom, 0.00 Bathroom, Commercial on 0.00 Acres

Edson, Edson, Alberta

PRIME HIGH TRAFFIC HIGHWAY 16 FRONTAGE!! 7350 sq ft of Office/Shop space available in this two-story Office/Retail Building located steps away from Edson's downtown core offering unparalleled visibility and accessibility. This turnkey building features a stunning front entry showcasing an open-designed floor plan with 18 offices facing onto the center reception area. Additional large private boardroom, training room with attached office, kitchen with 4 appliances, 3 Bathrooms and a 30 x 50 Commercial shop with 10 Ft overhead door at the rear of the building. There is plenty of paved parking available at the front and the West side of the building. This prime commercial space is zoned C-1 retail Commercial, perfect for a wide variety of retail commercial and office uses at higher densities than would normally be found or provided for in other commercial areas of Town. Perfect for businesses looking to capitalize on high traffic and visibility.