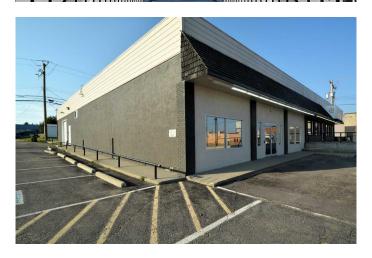

# \$14

0 Bedroom, 0.00 Bathroom, Commercial on 0.00 Acres

Edson, Edson, Alberta

PRIME HIGH TRAFFIC HIGHWAY 16 FRONTAGE!! 7350 sq ft of Office/Shop space available in this two-story Office/Retail Building located steps away from Edson's downtown core offering unparalleled visibility and accessibility. This turnkey building features a stunning front entry showcasing an open-designed floor plan with 18 offices facing onto the center reception area. Additional large private boardroom, training room with attached office, kitchen with 4 appliances, 3 Bathrooms and a 30 x 50 Commercial shop with 10 Ft overhead door at the rear of the building. There is plenty of paved parking available at the front and the West side of the building. This prime commercial space is zoned C-1 retail Commercial, perfect for a wide variety of retail commercial and office uses at higher densities than would normally be found or provided for in other commercial areas of Town. Perfect for businesses looking to capitalize on high traffic and visibility.