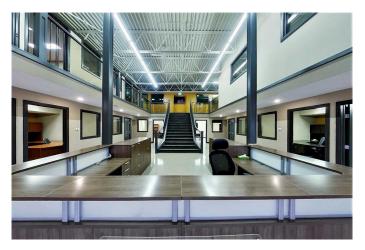

# \$14

0 Bedroom, 0.00 Bathroom, Commercial on 0.00 Acres

Edson, Edson, Alberta

PRIME HIGH TRAFFIC HIGHWAY 16 FRONTAGE!! 7350 sq ft of Office/Shop space available in this two-story Office/Retail Building located steps away from Edson's downtown core offering unparalleled visibility and accessibility. This turnkey building features a stunning front entry showcasing an open-designed floor plan with 18 offices facing onto the center reception area. Additional large private boardroom, training room with attached office, kitchen with 4 appliances, 3 Bathrooms and a 30 x 50 Commercial shop with 10 Ft overhead door at the rear of the building. There is plenty of paved parking available at the front and the West side of the building. This prime commercial space is zoned C-1 retail Commercial, perfect for a wide variety of retail commercial and office uses at higher densities than would normally be found or provided for in other commercial areas of Town. Perfect for businesses looking to capitalize on high traffic and visibility.