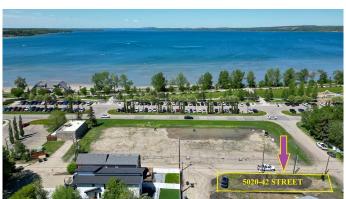

### \$329,900

0 Bedroom, 0.00 Bathroom, Land on 0.09 Acres

Cottage Area, Sylvan Lake, Alberta

WOW...don't miss this opportunity to build your dream home/cottage just steps from the lake on this 30 x 125 ft. lot. Cottage district lots have become increasing rare, now is the time to build! This unbeatable location is just off Lakeshore drive near the park, and steps to the lake. You'll love watching the all action and enjoying the sunsets from your deck. With close proximity to restaurants, shopping, the marina, boardwalk-you'll be able to truly enjoy the Sylvan Lake lifestyle. Sylvan has become a 4 seasons destination with countless activities going on all year long. Lot has been subdivided, graded, serviced to property line, and is ready to build on. The side laneway will be paved. No restrictions on time to build, so you can hold it until YOU are ready.

## **Community Information**

Address 5020 42 Street Subdivision Cottage Area

City Sylvan Lake

County Red Deer County

Province Alberta
Postal Code T4S 1C1