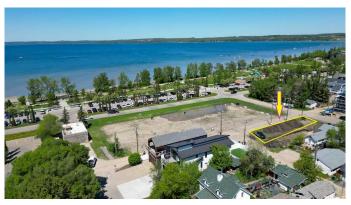

### \$329,900

0 Bedroom, 0.00 Bathroom, Land on 0.09 Acres

Cottage Area, Sylvan Lake, Alberta

WOW...don't miss this opportunity to build your dream home/cottage just steps from the lake on this 30 x 125 ft. lot. Cottage district lots have become increasing rare, now is the time to build! This unbeatable location is just off Lakeshore drive near the park, and steps to the lake. You'll love watching the all action and enjoying the sunsets from your deck. With close proximity to restaurants, shopping, the marina, boardwalk-you'll be able to truly enjoy the Sylvan Lake lifestyle. Sylvan has become a 4 seasons destination with countless activities going on all year long. Lot has been subdivided, graded, serviced to property line, and is ready to build on. The side laneway will be paved. No restrictions on time to build, so you can hold it until YOU are ready.

## **Community Information**

Address 5020 42 Street Subdivision Cottage Area

City Sylvan Lake

County Red Deer County

Province Alberta
Postal Code T4S 1C1