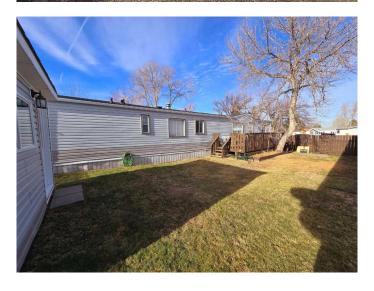

### \$155,000

3 Bedroom, 2.00 Bathroom, 856 sqft Mobile on 0.00 Acres

Redwood, Lethbridge, Alberta

This warm and welcoming property in Parkview Estates is home to three bedrooms, two full bathrooms, a lovely eating island, plenty of storage, double car parking, and a large deck. Updates include new shingles in 2020, hot water tank in 2016, flooring, paint, and some contemporary kitchen and bathroom features. Bright and functional, one will immediately appreciate the bright, open living area, the large yard, convenient hallway laundry, and storage within the two sheds. Located close to Henderson Lake, shopping, parks, restaurants. Be sure and put this little gem on your list of properties to have a look at. You will not be disappointed!