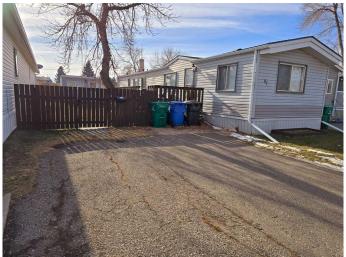

### \$155,000

3 Bedroom, 2.00 Bathroom, 856 sqft Mobile on 0.00 Acres

Redwood, Lethbridge, Alberta

This warm and welcoming property in Parkview Estates is home to three bedrooms, two full bathrooms, a lovely eating island, plenty of storage, double car parking, and a large deck. Updates include new shingles in 2020, hot water tank in 2016, flooring, paint, and some contemporary kitchen and bathroom features. Bright and functional, one will immediately appreciate the bright, open living area, the large yard, convenient hallway laundry, and storage within the two sheds. Located close to Henderson Lake, shopping, parks, restaurants. Be sure and put this little gem on your list of properties to have a look at. You will not be disappointed!

#### **Amenities**

Parking Spaces 2

Parking Parking Pad