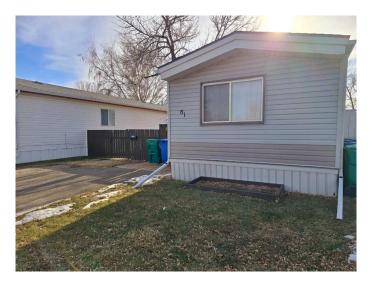

### \$155,000

3 Bedroom, 2.00 Bathroom, 856 sqft Mobile on 0.00 Acres

Redwood, Lethbridge, Alberta

This warm and welcoming property in Parkview Estates is home to three bedrooms, two full bathrooms, a lovely eating island, plenty of storage, double car parking, and a large deck. Updates include new shingles in 2020, hot water tank in 2016, flooring, paint, and some contemporary kitchen and bathroom features. Bright and functional, one will immediately appreciate the bright, open living area, the large yard, convenient hallway laundry, and storage within the two sheds. Located close to Henderson Lake, shopping, parks, restaurants. Be sure and put this little gem on your list of properties to have a look at. You will not be disappointed!

#### **Exterior**

Roof Asphalt

Construction Vinyl Siding