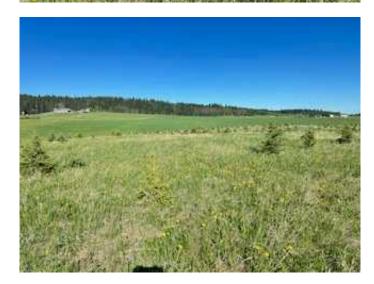

### \$950,000

0 Bedroom, 0.00 Bathroom, Agri-Business on 40.10 Acres

NONE, Millarville, Alberta

40.1 Acres of Prime Agricultural Land in Millarville – Build Your Dream Estate!

Welcome to a rare opportunity in the heart of Rural Foothills County! This 40.1 acre agricultural parcel offers endless possibilitiesâ€"whether you're looking to build your dream home, start a hobby farm, or invest in a serene countryside retreat.

Zoned for agricultural use, this property has approximaterly 14,000 Larch and Evergreen trees palnted about 8 years ago that will mature over time that can be replanted around a new house and out buildings. A full flowing well is located on the east side of this property that has a continuense flow if the cap is removed. This land parcel allows for livestock, farming, and a future dwelling, giving you the flexibility to create a lifestyle that suits your needs. With stunning views of the rolling foothills, wide open space, and the charm of rural Alberta, this land is perfect for those seeking peace, privacy, and a connection to nature.

Located in the beautiful Millarville area, you're just a short drive to Calgary, Okotoks and Diamond Valley making it convenient for both work and leisure. Enjoy nearby equestrian facilities, hiking trails, and small-town charm, all while having the freedom to develop your own slice of paradise.