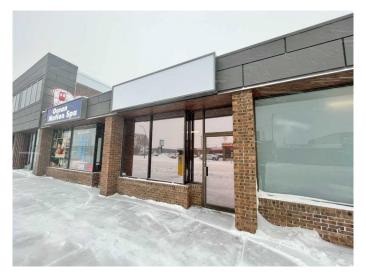

# \$10 - 916 3 Avenue S, Lethbridge

MLS® #A2191063

#### \$10

0 Bedroom, 0.00 Bathroom, Commercial on 0.00 Acres

Downtown, Lethbridge, Alberta

Discover the perfect space for your small service-based business at 918 3rd Ave South. Previously an insurance agency, this versatile unit is already set up to accommodate a variety of professional services. Located on one of Lethbridge's busiest streets, this property ensures high visibility and accessibility for your clients. The unit features convenient customer parking right out front and dedicated staff parking at the rear. Key Features: Location: High-traffic area on 3rd Ave South Setup: Ideal for small service-based businesses Parking: Customer parking in front, staff parking at the rear Lease Rate: \$10 per square foot per year, triple net lease Don't miss this opportunity to position your business in a prime location with excellent exposure. FIRST THREE MONTHS RENT **DISCOUNTED BY 50%** 