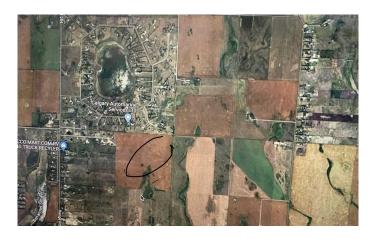

# \$405,000 - Range Rd 283, Rural Rocky View County

MLS® #A2191012

### \$405,000

0 Bedroom, 0.00 Bathroom, Land on 9.00 Acres

NONE, Rural Rocky View County, Alberta

Purchaser has right to buy 9/160 intrest in this parcel, land is presently used as agriculture land

## **Essential Information**

MLS® # A2191012 Price \$405,000

Bathrooms 0.00 Acres 9.00 Type Land

Sub-Type Residential Land

Status Active

Address Range Rd 283

Subdivision NONE

City Rural Rocky View County