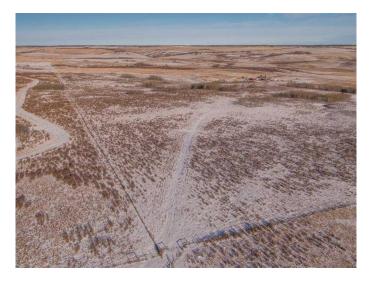

#### \$1,800,000

0 Bedroom, 0.00 Bathroom, Land on 164.00 Acres

NONE, Rural Rocky View County, Alberta

Incredible scenic 1/4 section of land. There is also an adjoining 1/4 section of land that can be purchased in conjunction with this one. Potentially 1/2 section of land only minutes from Cochrane off of Horse Creek Road. Rolling hills, lush greens and groups of trees cover the land. Suitable for grazing/agriculture now or as an investment/development. The last water test yielded an amazing 60 GPM. Nearby subdivisions have smaller 4 acre parcel rural residential homes. The potential and opportunities are endless. owner will look at all offers