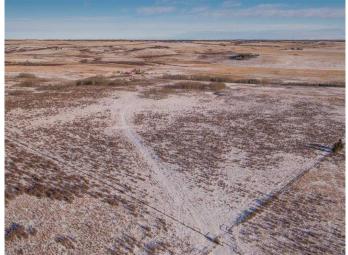

#### \$1,800,000

0 Bedroom, 0.00 Bathroom, Land on 164.00 Acres

NONE, Rural Rocky View County, Alberta

Incredible scenic 1/4 section of land. There is also an adjoining 1/4 section of land that can be purchased in conjunction with this one. Potentially 1/2 section of land only minutes from Cochrane off of Horse Creek Road. Rolling hills, lush greens and groups of trees cover the land. Suitable for grazing/agriculture now or as an investment/development. The last water test yielded an amazing 60 GPM. Nearby subdivisions have smaller 4 acre parcel rural residential homes. The potential and opportunities are endless. owner will look at all offers