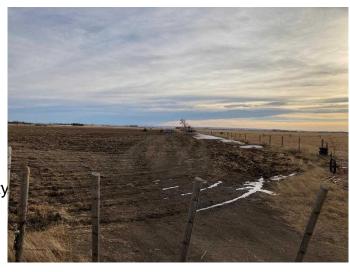

### \$1,200,000

0 Bedroom, 0.00 Bathroom, Agri-Business on 60.73 Acres

NONE, Raymond, Alberta

Here we have 60.73 acres of fully irrigated land complete with 2 wheel lines, in a prime location right off Highway 845 just 2 miles north of Raymond. This is an L-shaped piece of property with Town water at the fence line. This definitely could be a great place to build your dream home with views of Chief Mountain in the distance, or you could just keep the current use...depends on your dream!! These opportunities don't come up often, call your favorite agent today.