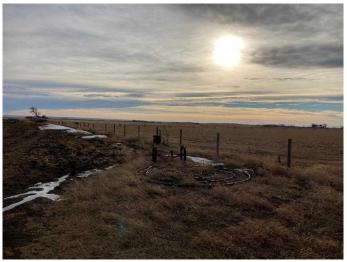

### \$1,200,000

0 Bedroom, 0.00 Bathroom, Agri-Business on 60.73 Acres

NONE, Raymond, Alberta

Here we have 60.73 acres of fully irrigated land complete with 2 wheel lines, in a prime location right off Highway 845 just 2 miles north of Raymond. This is an L-shaped piece of property with Town water at the fence line. This definitely could be a great place to build your dream home with views of Chief Mountain in the distance, or you could just keep the current use...depends on your dream!! These opportunities don't come up often, call your favorite agent today.