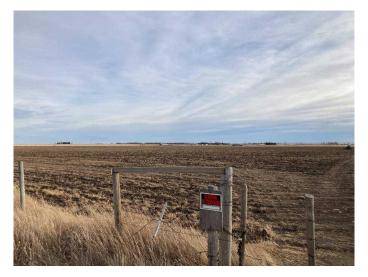

### \$1,200,000

0 Bedroom, 0.00 Bathroom, Agri-Business on 60.73 Acres

NONE, Raymond, Alberta

Here we have 60.73 acres of fully irrigated land complete with 2 wheel lines, in a prime location right off Highway 845 just 2 miles north of Raymond. This is an L-shaped piece of property with Town water at the fence line. This definitely could be a great place to build your dream home with views of Chief Mountain in the distance, or you could just keep the current use...depends on your dream!! These opportunities don't come up often, call your favorite agent today.