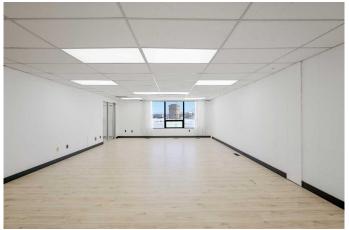

#### \$12

0 Bedroom, 0.00 Bathroom, Commercial on 0.00 Acres

Richmond Industrial Park, Grande Prairie, Alberta

Prime commercial space in a busy location! Discover the potential of your new location, a second-floor commercial building offering 1145 sqft of total space. Situated on a bustling main street, this property enjoys high visibility and a steady flow of foot traffic. Step into the well-maintained space, featuring tasteful paint, modern laminate floors, in unit air conditioning and newly installed energy-efficient LED lights, creating a welcoming and professional atmosphere. The building offers the convenience of two 2-piece common area restrooms, ensuring ease of access for both staff and customers. With its prime location and desirable features, this commercial space presents an excellent opportunity for various businesses and ventures. Whether you're starting a new venture or expanding an existing one, this property offers the ideal setting to make your mark.