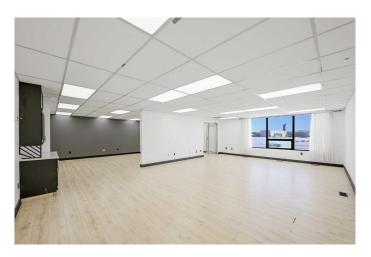

#### \$12

0 Bedroom, 0.00 Bathroom, Commercial on 0.00 Acres

Richmond Industrial Park, Grande Prairie, Alberta

Prime commercial space in a busy location! Discover the potential of your new location, a second-floor commercial building offering 1145 sqft of total space. Situated on a bustling main street, this property enjoys high visibility and a steady flow of foot traffic. Step into the well-maintained space, featuring tasteful paint, modern laminate floors, in unit air conditioning and newly installed energy-efficient LED lights, creating a welcoming and professional atmosphere. The building offers the convenience of two 2-piece common area restrooms, ensuring ease of access for both staff and customers. With its prime location and desirable features, this commercial space presents an excellent opportunity for various businesses and ventures. Whether you're starting a new venture or expanding an existing one, this property offers the ideal setting to make your mark.