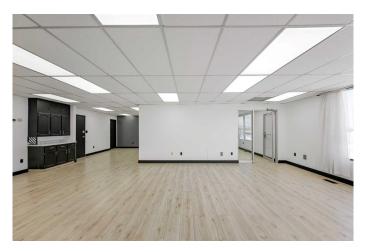

#### \$12

0 Bedroom, 0.00 Bathroom, Commercial on 0.00 Acres

Richmond Industrial Park, Grande Prairie, Alberta

Prime commercial space in a busy location! Discover the potential of your new location, a second-floor commercial building offering 1145 sqft of total space. Situated on a bustling main street, this property enjoys high visibility and a steady flow of foot traffic. Step into the well-maintained space, featuring tasteful paint, modern laminate floors, in unit air conditioning and newly installed energy-efficient LED lights, creating a welcoming and professional atmosphere. The building offers the convenience of two 2-piece common area restrooms, ensuring ease of access for both staff and customers. With its prime location and desirable features, this commercial space presents an excellent opportunity for various businesses and ventures. Whether you're starting a new venture or expanding an existing one, this property offers the ideal setting to make your mark.