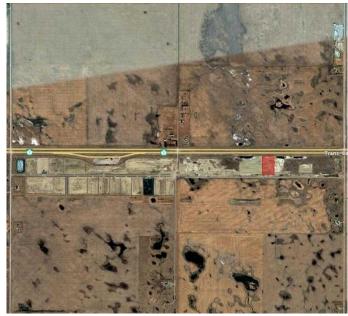

### \$1

0 Bedroom, 0.00 Bathroom, Land on 5.00 Acres

N/A, Rural Wheatland County, Alberta

Prime Industrial/Commercial Land for Lease. Secure a long-term lease in the New Origin Business Park at Dehavlin Airport and invest in a location designed for business success. This flat, industrial/commercial-zoned land offers exceptional highway exposure and easy access to Hwy 1, just 30 minutes from downtown Calgary.

#### **Exterior**

Lot Description Cleared, Level, Open Lot