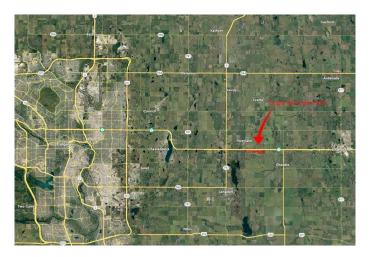

### \$1

0 Bedroom, 0.00 Bathroom, Land on 5.00 Acres

N/A, Rural Wheatland County, Alberta

Prime Industrial/Commercial Land for Lease. Secure a long-term lease in the New Origin Business Park at Dehavlin Airport and invest in a location designed for business success. This flat, industrial/commercial-zoned land offers exceptional highway exposure and easy access to Hwy 1, just 30 minutes from downtown Calgary.

## **Community Information**

Address 84 Durum Road E

Subdivision N/A

City Rural Wheatland County

County Wheatland County

Province Alberta
Postal Code T0J 1X0