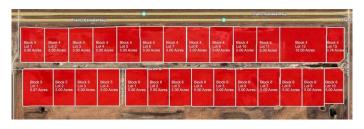

### \$1

0 Bedroom, 0.00 Bathroom, Land on 5.00 Acres

N/A, Rural Wheatland County, Alberta

Prime Industrial/Commercial Land for Lease. Secure a long-term lease in the New Origin Business Park at Dehavlin Airport and invest in a location designed for business success. This flat, industrial/commercial-zoned land offers exceptional highway exposure and easy access to Hwy 1, just 30 minutes from downtown Calgary.

With up to 5 acres available at rates as low as \$1.50 per sq. ft., this site provides flexible lot sizes tailored to your needs. Whether you're looking for a custom-built facility or a strategic hub for logistics and distribution, this prime location offers endless possibilities.