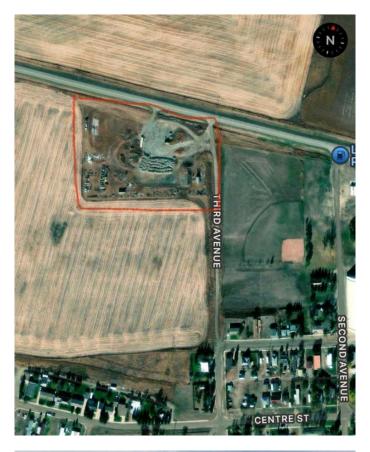

### \$72,000

0 Bedroom, 0.00 Bathroom, Land on 4.90 Acres

NONE, Lomond, Alberta

Embrace the charm of small town living with this exclusive opportunity located in the out skirts of Lomond. This 4.9 acre vacant lot awaits your vision to build your dream home. Lomond offers a lifestyle with stunning natural beauty including the nearby Little Bow Provincial Park and McGregor Lake. The close-knit community fosters a sense of belonging where the slower pace of life allows for a peaceful living experience. Residents enjoy the convenience of essential services including a kindergarten to grade 12 school, a library, a newly built rink, a grocery and hardware store, as well as a restaurant that's been recently renovated. A broader range of amenities nearby towns or cities may be accessed such as a hospital in Vulcan approximately 30 minutes away and everything else offered in the City of Lethbridge only 1 hour away. It's important to note that the appeal of living in Lomond often lies in its simplicity and the opportunity to experience a more tranquil life. Seize this chance to create your haven in Lomond. Call your favorite REALTOR® today for more information!

## **Community Information**

Address 238 3 Avenue

Subdivision NONE

City Lomond

County Vulcan County

Province Alberta

Postal Code T0L 1G0